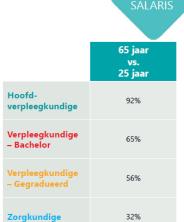

#### **SALARISSTUDIE ZORG 2019**

- ▶ Ontstaan uit Generieke Salarisstudie 2019
- ▶ 10 gerapporteerde functies
- ▶ 15 organisaties