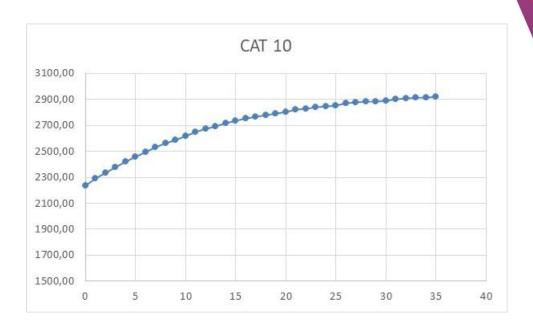

## **INTERNAL EQUITY**

|     |         |         |         |         |         |         | IFIC Do | elbarem   | a's - Barè | mes cib | les IFIC |         |         |         |         |         |         |         |
|-----|---------|---------|---------|---------|---------|---------|---------|-----------|------------|---------|----------|---------|---------|---------|---------|---------|---------|---------|
|     |         |         |         |         |         |         | Spi     | l – Index | 107,20 -   | 1/03/20 | 20.      |         |         |         |         |         |         |         |
| ANC | CAT 4   | CAT 5   | CAT 6   | CAT 7   | CAT 8   | CAT 9   | CAT 10  | CAT 11    | CAT 12     | CAT 13  | CAT 14B  | CAT 14  | CAT 15  | CAT 16  | CAT 17  | CAT 18  | CAT 19  | CAT 20  |
| 0   | 1980,70 | 1991,32 | 2021,15 | 2062,17 | 2109,04 | 2167,61 | 2237,92 | 2325,79   | 2431,25    | 2513,26 | 2513,26  | 2718,31 | 2911,63 | 3175,26 | 3433,04 | 3772,82 | 4112,61 | 4452,40 |
| 1   | 2017,04 | 2035,24 | 2067,75 | 2111,62 | 2160,91 | 2220,72 | 2292,50 | 2374,63   | 2492,03    | 2588,66 | 2598,71  | 2816,17 | 3016,45 | 3292,75 | 3553,19 | 3904,87 | 4256,56 | 4608,23 |
| 2   | 2051,27 | 2069,48 | 2104,53 | 2151,12 | 2202,73 | 2263,71 | 2336,88 | 2420,76   | 2549,66    | 2660,50 | 2680,44  | 2909,95 | 3116,90 | 3405,45 | 3668,22 | 4031,29 | 4394,36 | 4757,43 |
| 3   | 2083,47 | 2101,68 | 2139,16 | 2188,36 | 2242,18 | 2304,25 | 2378,74 | 2464,26   | 2604,19    | 2728,78 | 2758,42  | 2999,58 | 3212,91 | 3513,25 | 3778,08 | 4152,02 | 4525,96 | 4899,90 |
| 4   | 2113,73 | 2131,93 | 2171,72 | 2223,39 | 2279,32 | 2342,42 | 2418,15 | 2505,22   | 2655,71    | 2793,58 | 2832,65  | 3085,05 | 3304,46 | 3616,14 | 3882,73 | 4267,03 | 4651,33 | 5035,63 |
| 5   | 2142,12 | 2160,32 | 2202,30 | 2256,33 | 2314,24 | 2378,32 | 2455,21 | 2543,73   | 2704,32    | 2854,93 | 2903,15  | 3166,35 | 3391,55 | 3714,08 | 3982,22 | 4376,37 | 4770,51 | 5164,66 |
| 6   | 2168,73 | 2194,52 | 2238,57 | 2294,82 | 2354,63 | 2419,62 | 2497,61 | 2579,90   | 2750,11    | 2912,93 | 2970,00  | 3243,54 | 3474,23 | 3807,15 | 4076,61 | 4480,10 | 4883,58 | 5287,06 |
| 7   | 2193,65 | 2219,44 | 2265,45 | 2323,81 | 2385,41 | 2451,24 | 2530,25 | 2613,84   | 2793,17    | 2967,67 | 3033,25  | 3316,68 | 3552,57 | 3895,38 | 4165,98 | 4578,31 | 4990,64 | 5402,97 |
| 8   | 2216,97 | 2242,76 | 2290,61 | 2350,96 | 2414,25 | 2480,90 | 2560,86 | 2645,64   | 2833,63    | 3019,26 | 3093,01  | 3385,87 | 3626,68 | 3978,90 | 4250,47 | 4671,16 | 5091,85 | 5512,55 |
| 9   | 2238,76 | 2264,56 | 2314,15 | 2376,38 | 2441,26 | 2508,64 | 2589,51 | 2675,42   | 2871,61    | 3067,81 | 3149,37  | 3451,19 | 3696,65 | 4057,80 | 4330,20 | 4758,79 | 5187,37 | 5615,95 |
| 10  | 2259,12 | 2284,92 | 2336,15 | 2400,14 | 2466,51 | 2534,60 | 2616,31 | 2703,28   | 2907,20    | 3113,43 | 3202,46  | 3512,80 | 3762,63 | 4132,23 | 4405,33 | 4841,36 | 5277,38 | 5713,41 |
| 11  | 2278,13 | 2311,50 | 2364,28 | 2429,93 | 2497,71 | 2566,45 | 2648,95 | 2729,31   | 2940,52    | 3156,26 | 3252,38  | 3570,79 | 3824,74 | 4202,34 | 4476,04 | 4919,06 | 5362,09 | 5805,11 |
| 12  | 2295,85 | 2329,23 | 2383,44 | 2450,66 | 2519,76 | 2589,11 | 2672,34 | 2753,63   | 2971,70    | 3196,43 | 3299,30  | 3625,32 | 3883,15 | 4268,30 | 4542,50 | 4992,10 | 5441,70 | 5891,30 |
| 13  | 2312,37 | 2345,75 | 2401,33 | 2469,99 | 2540,32 | 2610,26 | 2694,18 | 2776,32   | 3000,86    | 3234,05 | 3343,31  | 3676,52 | 3938,00 | 4330,27 | 4604,88 | 5060,65 | 5516,43 | 5972,20 |
| 14  | 2327,77 | 2361,15 | 2417,98 | 2488,02 | 2559,52 | 2629,98 | 2714,54 | 2797,47   | 3028,08    | 3269,27 | 3384,57  | 3724,56 | 3989,46 | 4388,42 | 4663,37 | 5124,94 | 5586,50 | 6048,06 |
| 15  | 2342,11 | 2375,48 | 2433,51 | 2504,83 | 2577,40 | 2648,36 | 2733,52 | 2817,20   | 3053,50    | 3302,20 | 3423,21  | 3769,58 | 4037,67 | 4442,93 | 4718,17 | 5185,16 | 5652,15 | 6119,13 |
| 16  | 2351,58 | 2392,55 | 2451,57 | 2523,98 | 2601,65 | 2669,81 | 2755,42 | 2832,07   | 3087,64    | 3341,16 | 3459,35  | 3816,41 | 4087,83 | 4500,88 | 4767,99 | 5239,90 | 5711,83 | 6183,74 |
| 17  | 2360,39 | 2401,35 | 2461,31 | 2534,73 | 2617,16 | 2682,70 | 2768,72 | 2845,90   | 3119,57    | 3377,64 | 3493,13  | 3860,25 | 4134,80 | 4555,18 | 4814,56 | 5291,08 | 5767,61 | 6244,14 |
| 18  | 2368,55 | 2409,51 | 2470,36 | 2544,70 | 2631,59 | 2694,68 | 2781,09 | 2858,76   | 3149,41    | 3411,74 | 3524,69  | 3901,28 | 4178,75 | 4606,02 | 4858,05 | 5338,89 | 5819,72 | 6300,55 |
| 19  | 2376,14 | 2417,10 | 2478,75 | 2553,97 | 2645,02 | 2705,81 | 2792,59 | 2870,70   | 3177,28    | 3443,61 | 3554,14  | 3939,63 | 4219,82 | 4653,56 | 4898,65 | 5383,50 | 5868,34 | 6353,19 |
| 20  | 2383,18 | 2424,14 | 2486,55 | 2562,58 | 2657,50 | 2716,15 | 2803,26 | 2881,79   | 3203,28    | 3473,35 | 3581,62  | 3975,46 | 4258,20 | 4698,00 | 4936,51 | 5425,11 | 5913,71 | 6402,31 |
| 21  | 2389,71 | 2438,26 | 2501,36 | 2578,15 | 2676,69 | 2733,34 | 2820,76 | 2892,09   | 3227,53    | 3501,11 | 3607,22  | 4008,90 | 4294,02 | 4739,49 | 4971,81 | 5463,90 | 5955,99 | 6448,09 |
| 22  | 2395,76 | 2444,32 | 2508,07 | 2585,57 | 2687,47 | 2742,26 | 2829,96 | 2901,67   | 3250,14    | 3527,00 | 3631,09  | 4040,10 | 4327,43 | 4778,21 | 5004,70 | 5500,04 | 5995,39 | 6490,73 |
| 23  | 2401,38 | 2449,93 | 2514,29 | 2592,45 | 2697,49 | 2750,53 | 2838,50 | 2910,54   | 3271,18    | 3551,10 | 3653,30  | 4069,17 | 4358,58 | 4814,33 | 5035,32 | 5533,69 | 6032,06 | 6530,43 |
| 24  | 2406,59 | 2455,14 | 2520,06 | 2598,83 | 2706,78 | 2758,20 | 2846,43 | 2918,77   | 3290,79    | 3573,57 | 3673,97  | 4096,26 | 4387,60 | 4847,98 | 5063,80 | 5565,01 | 6066,20 | 6567,40 |
| 25  | 2411,42 | 2459,96 | 2525,41 | 2604,74 | 2715,40 | 2765,32 | 2853,78 | 2926,42   | 3309,02    | 3594,48 | 3693,20  | 4121,49 | 4414,61 | 4879,33 | 5090,31 | 5594,14 | 6097,95 | 6601,77 |
| 26  | 2415,89 | 2472,03 | 2537,96 | 2617,80 | 2731,00 | 2779,51 | 2868,19 | 2933,50   | 3325,99    | 3613,92 | 3711,09  | 4144,97 | 4439,76 | 4908,51 | 5114,96 | 5621,22 | 6127,48 | 6633,74 |
| 27  | 2420,03 | 2476,17 | 2542,55 | 2622,89 | 2738,43 | 2785,64 | 2874,50 | 2940,07   | 3341,76    | 3632,02 | 3727,71  | 4166,81 | 4463,16 | 4935,67 | 5137,87 | 5646,40 | 6154,92 | 6663,45 |
| 28  | 2423,88 | 2480,01 | 2546,82 | 2627,60 | 2745,32 | 2791,31 | 2880,37 | 2946,15   | 3356,42    | 3648,84 | 3743,15  | 4187,12 | 4484,91 | 4960,93 | 5159,16 | 5669,78 | 6180,42 | 6691,05 |
| 29  | 2427,44 | 2483,57 | 2550,76 | 2631,96 | 2751,71 | 2796,57 | 2885,80 | 2951,80   | 3370,04    | 3664,47 | 3757,50  | 4205,99 | 4505,13 | 4984,41 | 5178,92 | 5691,52 | 6204,10 | 6716,70 |
| 30  | 2430,74 | 2486,87 | 2554,42 | 2636,01 | 2757,63 | 2801,45 | 2890,83 | 2957,04   | 3382,69    | 3678,98 | 3770,82  | 4223,54 | 4523,92 | 5006,24 | 5197,29 | 5711,69 | 6226,10 | 6740,50 |
| 31  | 2433,79 | 2497,46 | 2565,35 | 2647,29 | 2770,67 | 2813,50 | 2903,03 | 2961,88   | 3394,44    | 3692,46 | 3783,18  | 4239,83 | 4541,37 | 5026,52 | 5214,33 | 5730,42 | 6246,51 | 6762,61 |
| 32  | 2436,62 | 2500,29 | 2568,48 | 2650,76 | 2775,76 | 2817,68 | 2907,36 | 2966,37   | 3405,33    | 3704,98 | 3794,65  | 4254,96 | 4557,58 | 5045,35 | 5230,14 | 5747,80 | 6265,46 | 6783,12 |
| 33  | 2439,24 | 2502,91 | 2571,38 | 2653,98 | 2780,47 | 2821,56 | 2911,36 | 2970,53   | 3415,46    | 3716,60 | 3805,30  | 4269,00 | 4572,62 | 5062,84 | 5244,81 | 5763,93 | 6283,04 | 6802,15 |
| 34  | 2441,66 | 2505,34 | 2574,07 | 2656,95 | 2784,85 | 2825,16 | 2915,07 | 2974,39   | 3424,84    | 3727,38 | 3815,18  | 4282,04 | 4586,58 | 5079,07 | 5258,42 | 5778,88 | 6299,34 | 6819,80 |
| 35  | 2443,91 | 2507,58 | 2576,57 | 2659,71 | 2788,90 | 2828,48 | 2918,50 | 2977,96   | 3433,54    | 3737,38 | 3824,33  | 4294,13 | 4599,54 | 5094,13 | 5271,05 | 5792,76 | 6314,47 | 6836,18 |