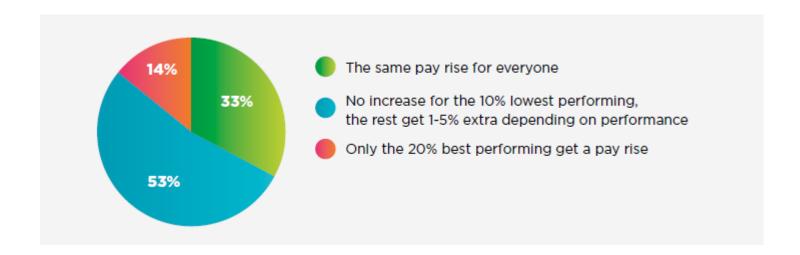

# EMPLOYEE PREFERENCES FIXED PAY

- The same pay rise for everyone
- No increase for the 10% lowest performing, the rest get 1-5% extra depending on performance
- Only the 20% best performing get a pay rise

# EMPLOYEE PREFERENCES FIXED PAY