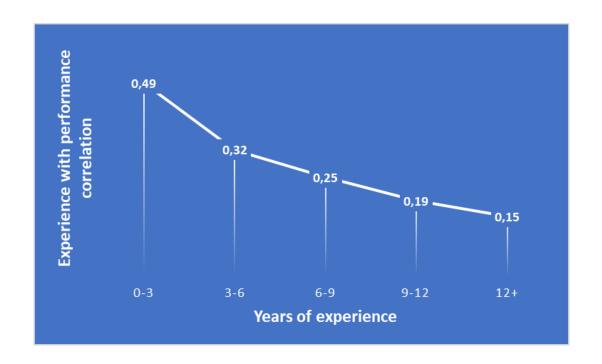

| 2436,62 | 2500,29 | 2568,48 | 2650,76 | 2775,76 | 2817,68 | 2907,36 | 2966,37   | 3405,33    | 3704,98 | 3794,65  | 4254,96 | 4557,58 | 5045,35 | 5230,14 | 5747,80 | 6265,46 | 6783,12 |
| 33  | 2439,24 | 2502,91 | 2571,38 | 2653,98 | 2780,47 | 2821,56 | 2911,36 | 2970,53   | 3415,46    | 3716,60 | 3805,30  | 4269,00 | 4572,62 | 5062,84 | 5244,81 | 5763,93 | 6283,04 | 6802,15 |
| 34  | 2441,66 | 2505,34 | 2574,07 | 2656,95 | 2784,85 | 2825,16 | 2915,07 | 2974,39   | 3424,84    | 3727,38 | 3815,18  | 4282,04 | 4586,58 | 5079,07 | 5258,42 | 5778,88 | 6299,34 | 6819,80 |
| 35  | 2443,91 | 2507,58 | 2576,57 | 2659,71 | 2788,90 | 2828,48 | 2918,50 | 2977,96   | 3433,54    | 3737,38 | 3824,33  | 4294,13 | 4599,54 | 5094,13 | 5271,05 | 5792,76 | 6314,47 | 6836,18 |



### **INTERNAL EQUITY**