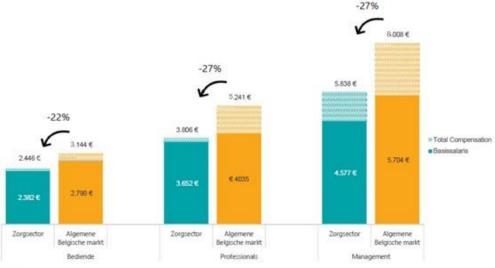

#### ZORGSECTOR VS. ALGEMENE BELGISCHE MARKT

Functieniveau - Total Compensation